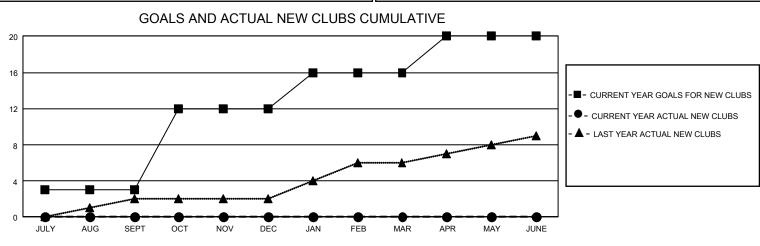

## GAT MONTHLY MEMBERSHIP PROGRESS REPORT

GMT Constitutional Area 2, Group B

REPORT DOES NOT INCLUDE CLUBS IN UNDISTRICTED AREAS.

| Clubs                 |               |           |               | Members               |                           |                         |                                                    |
|-----------------------|---------------|-----------|---------------|-----------------------|---------------------------|-------------------------|----------------------------------------------------|
| RESULTS FOR 2024-2025 |               |           |               | RESULTS FOR 2024-2025 |                           |                         |                                                    |
| QUARTER               | NEW CLUB GOAL | NEW CLUBS | DROPPED CLUBS | QUARTER               | IEMBER GROWTH NET<br>GOAL | MEMBER GROWTH<br>ACTUAL | DROPPED MEMBERS<br>ACTUAL (including<br>transfers) |
| JULY/AUG/SEPT         | 9             | 0         | 0             | JULY/AUG/SEP          | T 281                     | 169                     | 109                                                |
| OCT/NOV/DEC           | 27            | 0         | 0             | OCT/NOV/DEC           | 339                       | 0                       | 0                                                  |
| JAN/FEB/MAR           | 12            | 0         | 0             | JAN/FEB/MAR           | 441                       | 0                       | 0                                                  |
| APR/MAY/JUNE          | 12            | 0         | 0             | APR/MAY/JUNE          | 385                       | 0                       | 0                                                  |