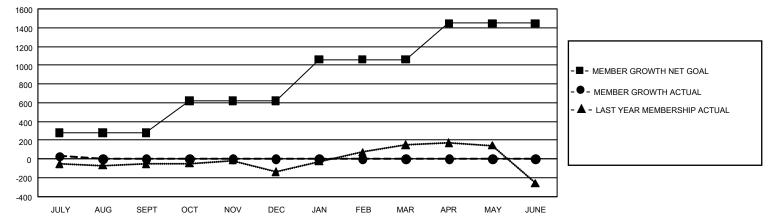

## GAT MONTHLY MEMBERSHIP PROGRESS REPORT

GMT Constitutional Area 2, Group B

REPORT DOES NOT INCLUDE CLUBS IN UNDISTRICTED AREAS.

| Clubs                 |               |           |               | Members               |                           |                         |                                                    |
|-----------------------|---------------|-----------|---------------|-----------------------|---------------------------|-------------------------|----------------------------------------------------|
| RESULTS FOR 2024-2025 |               |           |               | RESULTS FOR 2024-2025 |                           |                         |                                                    |
| QUARTER               | NEW CLUB GOAL | NEW CLUBS | DROPPED CLUBS | QUARTER               | IEMBER GROWTH NET<br>GOAL | MEMBER GROWTH<br>ACTUAL | DROPPED MEMBERS<br>ACTUAL (including<br>transfers) |
| JULY/AUG/SEPT         | 9             | 0         | 0             | JULY/AUG/SEP          | T 281                     | 169                     | 109                                                |
| OCT/NOV/DEC           | 27            | 0         | 0             | OCT/NOV/DEC           | 339                       | 0                       | 0                                                  |
| JAN/FEB/MAR           | 12            | 0         | 0             | JAN/FEB/MAR           | 441                       | 0                       | 0                                                  |
| APR/MAY/JUNE          | 12            | 0         | 0             | APR/MAY/JUNE          | 385                       | 0                       | 0                                                  |